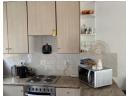

## Simplex with lock-up garage

Freestanding simplex with wrap around private garden. Open plan kitchen with space for 2 appliances and breakfast nook..
Open plan lounge and dining room opens to garden.
2 Tiled bedrooms with built-in cupboards. Full bathroom with bath, shower, basin and toilet. Built-in braai in garden. Back yard with washing line. One lock-up garage. One covered parking bay.