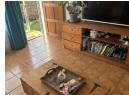

## Simplex with lock-up garage

Freestanding simplex with wrap around private garden. Open plan kitchen with space for 2 appliances and breakfast nook..
Open plan lounge and dining room opens to garden.
2 Tiled bedrooms with built-in cupboards. Full bathroom with bath, shower, basin and toilet. Built-in braai in garden. Back yard with washing line. One lock-up garage. One covered parking bay.