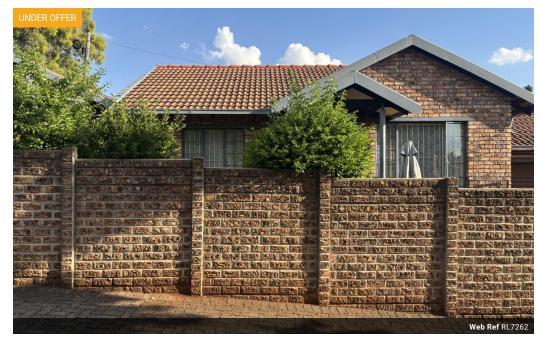

## Simplex with lock-up garage

Freestanding simplex with wrap around private garden. Open plan kitchen with space for 2 appliances and breakfast nook..
Open plan lounge and dining room opens to garden.
2 Tiled bedrooms with built-in cupboards. Full bathroom with bath, shower, basin and toilet. Built-in braai in garden. Back yard with washing line. One lock-up garage. One covered parking bay.