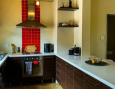

Step into a space where contemporary design meets industrial charm. This spacious apartment boasts clean lines, exposed finishes, and large windows that flood the interiors with natural light. The open-plan living and dining area flows seamlessly into a sleek, modern kitchen—perfect for entertaining or enjoying peaceful evenings at home. Both bedrooms are generously sized, each with its own stylish en-suite bathroom, while the additional guest loo adds convenience.