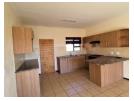

This spacious top-floor unit is situated in a well-maintained complex. It features two bedrooms, two bathrooms, and an open-plan kitchen overlooking a living area that seamlessly connects to a balcony. Both bedrooms are adorned with built-in cupboards and carpeted floors, while the rest of the house features stylish tiling. The main bedroom boasts an en-suite bathroom for your