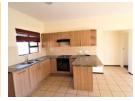

# 2 Bedroom, 2 Bathroom, first floor UNIT For Sale in Stone Bridge

Cosy 2 Bedroom, 2 Bathroom Top-Floor Gem in Stone Bridge, Randpark Ridge

Discover this charming 2-bedroom, 2-bathroom top-floor unit nestled in Stone Bridge, Jan Frederick Avenue, Randpark Ridge. Whether you're a young family or an astute investor, this property offers a remarkable opportunity with a rental potential of R7800.

This spacious top-floor unit is situated in a well-maintained complex. It features two bedrooms, two bathrooms, and an open-plan kitchen overlooking a living area that seamlessly connects to a balcony. Both bedrooms are adorned with built-in cupboards and carpeted floors, while the rest of the house features stylish tiling. The main bedroom boasts an en-suite bathroom for your