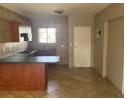

Open plan kitchen with space for 2 appliances and breakfast nook.

Large open plan lounge and dining room leads onto covered balcony.

Sunny main bedroom with built-in cupboards and large en suite bathroom.