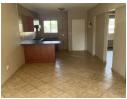

## Spacious 2 bedroom 2 bathroom apartment

Great value for money!

There are several units to choose from. The floor plans are the same but has different fixtures. Spacious fully tiled north facing apartment.

Open plan kitchen with space for 2 appliances and breakfast nook.

Large open plan lounge and dining room leads onto covered balcony.

Sunny main bedroom with built-in cupboards and large en suite bathroom.

Second bedroom with built-in cupboards.

Second bathroom with bath, basin and toilet.

Monthly CSOS charge of R26. Special levy of R679 for one year.

Pre-paid electricity.

One under cover parking bay and lots of visitors parking.