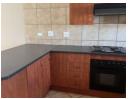

Open plan kitchen with space for 2 appliances and breakfast nook.

Large open plan lounge and dining room leads onto covered balcony.

Sunny main bedroom with built-in cupboards and large en suite bathroom.