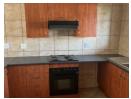

Open plan kitchen with space for 2 appliances and breakfast nook.

Large open plan lounge and dining room leads onto covered balcony.

Sunny main bedroom with built-in cupboards and large en suite bathroom.