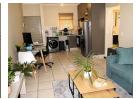

Spacious lounge and dining area that opens out through glass sliding doors onto a covered balcony.

The bedroom has large windows allowing for lots of natural light. Built in cupboards.

Full bathroom with separate shower and a bath.