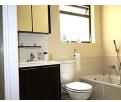

Spacious lounge and dining area that opens out through glass sliding doors onto a covered balcony.

The bedroom has large windows allowing for lots of natural light. Built in cupboards.

Full bathroom with separate shower and a bath.