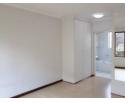

2

Spacious top floor apartment.

Open plan tiled kitchen, lounge and dining room opens onto balcony. Kitchen has granite working surfaces, space for 3 appliances, double sink and breakfast nook. 3 Bedrooms with laminate flooring and built-in cupboards.