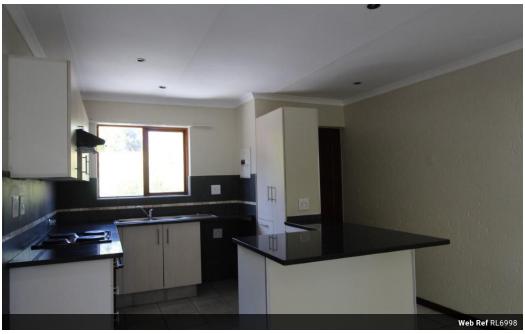

2

Spacious top floor apartment.

Open plan tiled kitchen, lounge and dining room opens onto balcony. Kitchen has granite working surfaces, space for 3 appliances, double sink and breakfast nook. 3 Bedrooms with laminate flooring and built-in cupboards.

2 Bathrooms, main en suite.

Monthly domestic effluent charge of R704, CSOS charge of R40, Maintenance levy of R554 and geyser insurance of R72. 2 Covered parking bays.

2

Yes

Yes

False

The complex has a swimming pool, jungle gym, kiddies play area and 24 hour security.