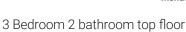

2

Spacious top floor apartment.

Open plan tiled kitchen, lounge and dining room opens onto balcony. Kitchen has granite working surfaces, space for 3 appliances, double sink and breakfast nook. 3 Bedrooms with laminate flooring and built-in cupboards.

### Interior

| Bedrooms     | 3  |
|--------------|----|
| Bathrooms    | 2  |
| Kitchens     | 1  |
| Recep. Rooms | 1  |
| Furnished    | No |

Sizes Floor Size

90m<sup>2</sup>