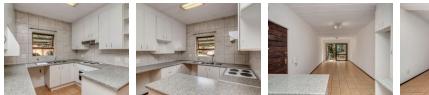

Spacious north facing garden apartment.

Open plan kitchen with space for 4 appliances and lots of extras built-in cupboards. Large open plan lounge and dining room leads to patio overlooking private garden. 2 Spacious bedrooms with built-in cupboards.

Full bathroom with bath, shower. basin and toilet.

Monthly Domestic Effluent charge of R704, Maintenance Levy charge of R192 and CSOS charge of R40.

Pets are allowed with consent of Body Corporate.

Yes

One covered parking bay with lots of visitors parking.