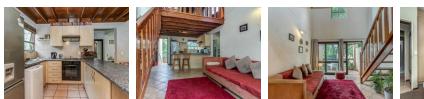

North facing loft apartment in popular complex.

Open plan kitchen with breakfast nook and space for 2 appliances. Open plan dining room leads onto balcony. Sunny carpeted bedroom with built-in cupboards.

Full bathroom with bath, basin, shower and toilet.

Wooden loft lounge / second bedroom opens onto roof terrace with amazing views. Monthly domestic effluent charge of R704, reserve fund levy of R489 and CSOS charge of R21.