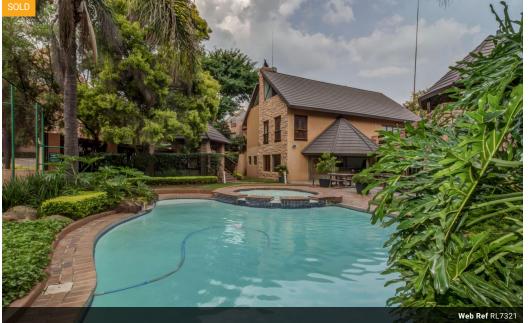

North facing loft apartment in popular complex.

Open plan kitchen with breakfast nook and space for 2 appliances. Open plan dining room leads onto balcony. Sunny carpeted bedroom with built-in cupboards.

Full bathroom with bath, basin, shower and toilet.

Wooden loft lounge / second bedroom opens onto roof terrace with amazing views. Monthly domestic effluent charge of R704, reserve fund levy of R489 and CSOS charge of R21.

Pets are allowed with consent of body corporate.

Yes

One covered parking bay and lots of visitors parking. The complex boasts 3 swimming pools, tennis court, restaurant, laundry and 24 hour security.