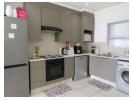

The modern open plan kitchen is set with lots of well designed built in cupboards and finished to perfection with Caesar stone counter tops. Complete with its own appliances, which include a fridge, washing machine and a dish washer - for your convenience.