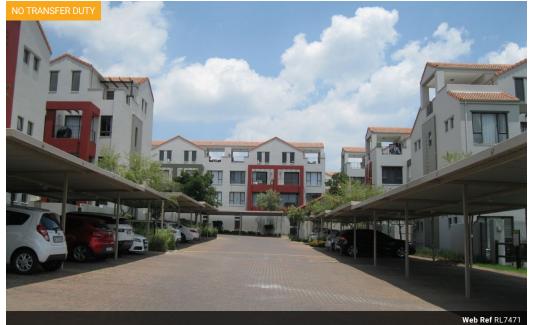

## Elegant One Bed Loft Apartment

Gorgeous One Bed Loft in Sought after Estate.

Modern open plan kitchen with Caesar-stone counter tops and lots of built in cupboards.

Living area downstairs has double volume ceilings and opens out onto a large balcony.

Covered carport.

The estate boasts a large clubhouse, swimming pool, outdoor gym and children's jungle gym. Excellent security at the entrance and patrolling. There is a natural wetland conservation area within the estate, brimming with birdlife - with wonderful walkways and a hide for bird watching.