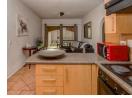

## 2 Bedroom Apartment For Sale in Lonehill

North facing tiled garden apartment in safe complex.

Open plan kitchen with space for 2 appliances and breakfast nook. Spacious open plan lounge leads onto private garden. 2 Tiled bedrooms with built-in cupboards.

Bathroom with shower, basin and toilet.

Covered patio overlooking garden.

Monthly domestic effluent charge of R658.

Pets are allowed with consent of body corporate.

One covered parking bay and lots of visitors parking.