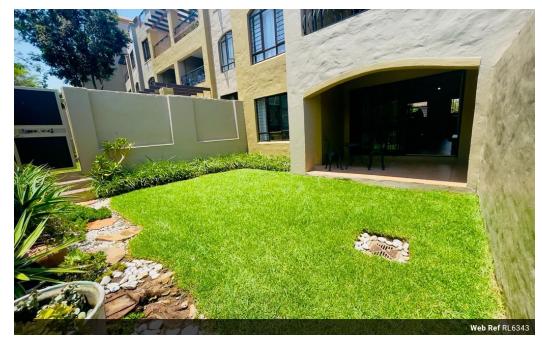

## 2 Bedroom Apartment For Sale in Lonehill

North facing tiled garden apartment in safe complex.

Open plan kitchen with space for 2 appliances and breakfast nook. Spacious open plan lounge leads onto private garden. 2 Tiled bedrooms with built-in cupboards.

Bathroom with shower, basin and toilet.

Covered patio overlooking garden.

Monthly domestic effluent charge of R658.

Pets are allowed with consent of body corporate.

One covered parking bay and lots of visitors parking.

The complex has a swimming pool with braai facilities, laundry and The complex has 24 hour security, swimming pool and laundry. Within walking distance to shops and restaurants.

| Interior     |    | Exterior            |       | Sizes      |      |
|--------------|----|---------------------|-------|------------|------|
| Bedrooms     | 2  | Carports / Parkings | 1     | Floor Size | 69m² |
| Bathrooms    | 1  | Security            | Yes   |            |      |
| Kitchens     | 1  | Pool                | Yes   |            |      |
| Recep. Rooms | 1  | Views               | False |            |      |
| Furnished    | No |                     |       |            |      |