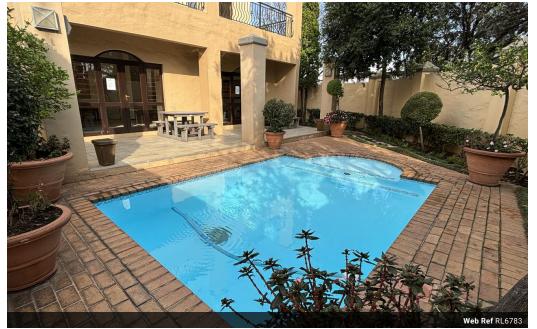

## Corner 2 Bedroom Apartment with private garden

New painted north facing tiled garden apartment in safe complex.

Open plan kitchen with space for 2 appliances and breakfast nook. Spacious open plan lounge leads onto private garden. 2 Tiled bedrooms with built-in cupboards.

- Bathroom with shower, basin and toilet.

Covered patio overlooking garden.

Monthly domestic effluent charge of R654.

Pets are allowed with consent of body corporate.

One covered parking bay and lots of visitors parking. The complex has a swimming pool with braai facilities, 24 hour security, swimming pool and laundry. Within walking distance to shops and restaurants.

| Pets Allowed | Yes |                     |       |            |      |
|--------------|-----|---------------------|-------|------------|------|
| Interior     |     | Exterior            |       | Sizes      |      |
| Bedrooms     | 2   | Carports / Parkings | 1     | Floor Size | 69m² |
| Bathrooms    | 1   | Security            | Yes   |            |      |
| Kitchens     | 1   | Pool                | Yes   |            |      |
| Recep. Rooms | 1   | Views               | False |            |      |
| Furnished    | No  |                     |       |            |      |