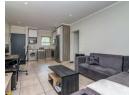

## Goergeous modern one bedroom, full bathroom apartment

Lovely modern north facing apartment.

Open plan kitchen with caesar stone countertops and space for 4 appliances.

Eco-friendly Bosch kitchen appliances are included; fridge, dishwasher and washing machine.

Spacious open plan lounge and dining room leads onto covered balcony.

Large sunny tiled bedroom with built-in cupboards.

Full bathroom with bath, shower, basin and toilet.

Monthly Domestic Effluent charge of R704 and Maintenance Plan charge of R260.