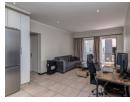

Spacious open plan lounge and dining room leads onto covered balcony.

Large sunny tiled bedroom with built-in cupboards.

Full bathroom with bath, shower, basin and toilet.

Monthly Domestic Effluent charge of R704 and Maintenance Plan charge of R260.