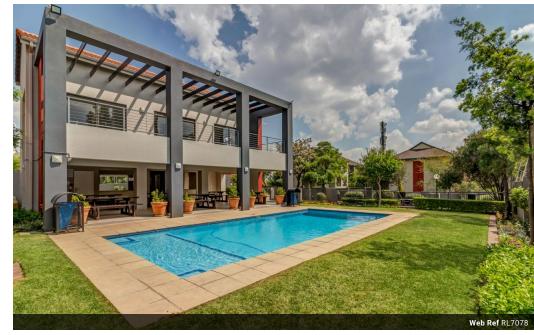

The complex boasts a swimming pool with clubhouse and braai facilities, laundromat, 24 hour access-controlled security and indigenous garden areas.

The complex is within walking distances to shops and restaurant and has easy access to main roads.

## Features

| Interior     |    | Eutorion            |       | Sizes      |      |
|--------------|----|---------------------|-------|------------|------|
| interior     |    | Exterior            |       | Sizes      |      |
| Bedrooms     | 1  | Carports / Parkings | 1     | Floor Size | 66m² |
| Bathrooms    | 1  | Security            | Yes   |            |      |
| Kitchens     | 1  | Pool                | Yes   |            |      |
| Recep. Rooms | 2  | Views               | False |            |      |
| Furnished    | No |                     |       |            |      |