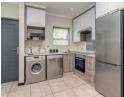

## Goergeous modern one bedroom, full bathroom apartment

Lovely modern north facing apartment.

Open plan kitchen with caesar stone countertops and space for 4 appliances.

Eco-friendly Bosch kitchen appliances are included; fridge, dishwasher and washing machine.