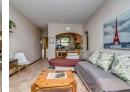

## Spacious corner one bedroom full bathroom apartment

Ideal starter home or investment property.

Open plan kitchen with extra cupboards, space for 1 under counter appliance, fridge and breakfast nook.
Open plan lounge and dining room leads onto large covered balcony.
Spacious sunny bedroom with built-in cupboards.
Full bathroom with bath, shower, basin and toilet.

Most of the apartment it tiled and the bedroom has laminate floors. Monthly domestic effluent charge of R704 and CSOS charge of R30.

Pets are allowed with consent of body corporate.

One covered parking bay and lots of visitors parking.
The complex boasts 2 swimming pools with braai areas, tennis court, jungle gym, laundromat and 24 hour security.