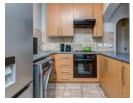

## Spacious corner one bedroom full bathroom apartment

Ideal starter home or investment property.

Open plan kitchen with extra cupboards, space for 1 under counter appliance, fridge and breakfast nook.
Open plan lounge and dining room leads onto large covered balcony.
Spacious sunny bedroom with built-in cupboards.
Full bathroom with bath, shower, basin and toilet.