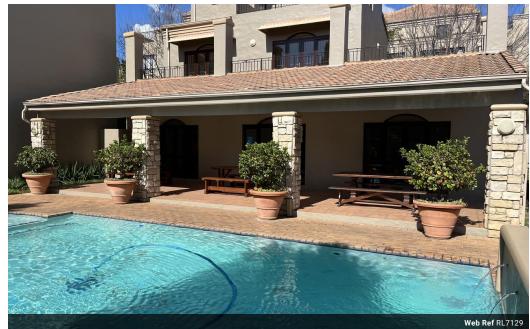

Most of the apartment it tiled and the bedroom has laminate floors. Monthly domestic effluent charge of R704 and CSOS charge of R30.

Pets are allowed with consent of body corporate.

One covered parking bay and lots of visitors parking.
The complex boasts 2 swimming pools with braai areas, tennis court, jungle gym, laundromat and 24 hour security.

Within walking distance to shops and restaurants.

| Pets Allowed | Yes |                     |       |            |      |
|--------------|-----|---------------------|-------|------------|------|
| Interior     |     | Exterior            |       | Sizes      |      |
| Bedrooms     | 1   | Carports / Parkings | 1     | Floor Size | 57m² |
| Bathrooms    | 1   | Security            | Yes   |            |      |
| Kitchens     | 1   | Pool                | Yes   |            |      |
| Recep. Rooms | 2   | Views               | False |            |      |
| Furnished    | No  |                     |       |            |      |