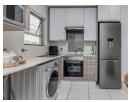

# Modern one bedroom apartment

Gorgeous north facing apartment in sought after complex.

Modern fixtures and fittings throughout.

Open plan kitchen with space for fridge, microwave and 2 under counter appliance.

Caesarstone working surfaces.

Spacious open plan tiled lounge and dining room leads onto a covered balcony.

Sunny bedroom with built-in cupboards.

Full bathroom with bath, shower, basin, toilet and vanity.