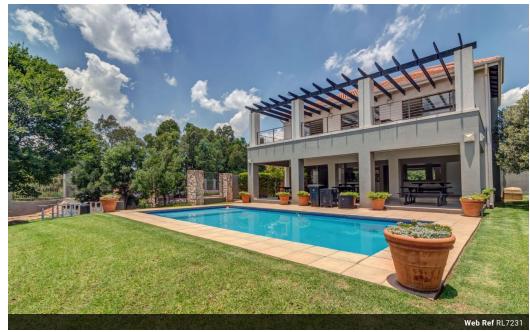

# Modern one bedroom apartment

Gorgeous north facing apartment in sought after complex.

Modern fixtures and fittings throughout.

Open plan kitchen with space for fridge, microwave and 2 under counter appliance.

Monthly domestic effluent charge of R705 and CSOS charge of R30.

One covered parking bay and lots of visitors parking.
The complex boasts a swimming pool with braai area and 24 hour security.

The complex is situated in affluent Lonehill, close to Lonehill Shopping Centre and Crawford School with easy access to main roads.

| Interior     |    | Exterior            |       | Sizes      |      |
|--------------|----|---------------------|-------|------------|------|
| Bedrooms     | 1  | Carports / Parkings | 1     | Floor Size | 55m² |
| Bathrooms    | 1  | Security            | Yes   |            |      |
| Kitchens     | 1  | Pool                | Yes   |            |      |
| Recep. Rooms | 2  | Views               | False |            |      |
| Eurniched    | No |                     |       |            |      |