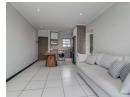

# Modern one bedroom apartment

Gorgeous north facing apartment in sought after complex.

Modern fixtures and fittings throughout.

Open plan kitchen with space for fridge, microwave and 2 under counter appliance.

Caesarstone working surfaces.

Spacious open plan tiled lounge and dining room leads onto a covered balcony.

Sunny bedroom with built-in cupboards.

Full bathroom with bath, shower, basin, toilet and vanity.