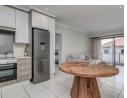

# Modern one bedroom apartment

Gorgeous north facing apartment in sought after complex.

Modern fixtures and fittings throughout.

Open plan kitchen with space for fridge, microwave and 2 under counter appliance.

Caesarstone working surfaces.

Spacious open plan tiled lounge and dining room leads onto a covered balcony.

Sunny bedroom with built-in cupboards.

Full bathroom with bath, shower, basin, toilet and vanity.