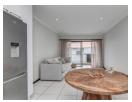

Caesarstone working surfaces.

Spacious open plan tiled lounge and dining room leads onto a covered balcony.

Sunny bedroom with built-in cupboards.

Full bathroom with bath, shower, basin, toilet and vanity.