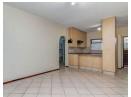

## Lovely garden apartment

Ideal starter home or investment property.

Open plan kitchen with extra cupboards, space for 1 under counter appliance, fridge and breakfast nook.
Open plan lounge leads onto large covered balcony.
Spacious sunny bedroom with built-in cupboards.
Full bathroom with bath, shower, basin and toilet.