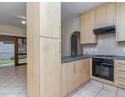

## Lovely garden apartment

Ideal starter home or investment property.

Open plan kitchen with extra cupboards, space for 1 under counter appliance, fridge and breakfast nook.
Open plan lounge leads onto large covered balcony.
Spacious sunny bedroom with built-in cupboards.
Full bathroom with bath, shower, basin and toilet.