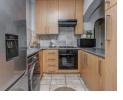

## Spacious one bedroom middle floor apartment

Immaculate starter home or investment property.

Open plan kitchen with extra cupboards, space for 1 under counter appliance, fridge and breakfast nook. Open plan lounge and dining room leads onto large covered balcony. Spacious sunny bedroom with built-in cupboards. Full bathroom with bath, shower, basin and toilet.