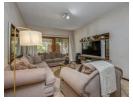

## Spacious one bedroom middle floor apartment

Immaculate starter home or investment property.

Open plan kitchen with extra cupboards, space for 1 under counter appliance, fridge and breakfast nook. Open plan lounge and dining room leads onto large covered balcony. Spacious sunny bedroom with built-in cupboards. Full bathroom with bath, shower, basin and toilet.

Most of the apartment it tiled and the bedroom has laminate floors.

Monthly domestic effluent charge of R704 and CSOS charge of R30.

Pets are allowed with consent of body corporate.

One covered parking bay and lots of visitors parking. The complex boasts 2 swimming pools with braai areas, tennis court, jungle gym, laundromat and 24 hour security. Within walking distance to shops and restaurants.