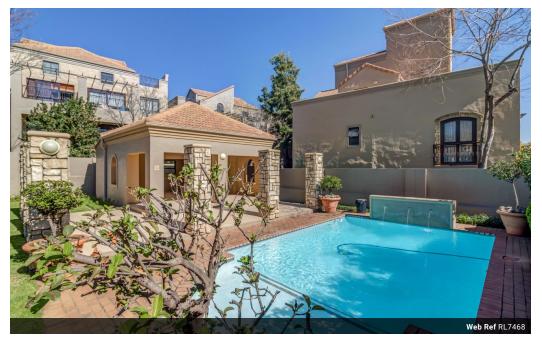

Most of the apartment it tiled and the bedroom has laminate floors.

Monthly domestic effluent charge of R704 and CSOS charge of R30.

Pets are allowed with consent of body corporate.

One covered parking bay and lots of visitors parking. The complex boasts 2 swimming pools with braai areas, tennis court, jungle gym, laundromat and 24 hour security. Within walking distance to shops and restaurants.

| Pets Allowed | Yes |                     |       |            |                  |
|--------------|-----|---------------------|-------|------------|------------------|
| Interior     |     | Exterior            |       | Sizes      |                  |
| Bedrooms     | 1   | Carports / Parkings | 1     | Floor Size | 57m <sup>2</sup> |
| Bathrooms    | 1   | Security            | Yes   |            |                  |
| Kitchens     | 1   | Pool                | Yes   |            |                  |
| Recep. Rooms | 2   | Views               | False |            |                  |
| Furnished    | No  |                     |       |            |                  |