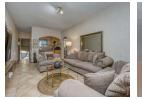

## Spacious one bedroom middle floor apartment

Immaculate starter home or investment property.

Open plan kitchen with extra cupboards, space for 1 under counter appliance, fridge and breakfast nook. Open plan lounge and dining room leads onto large covered balcony. Spacious sunny bedroom with built-in cupboards. Full bathroom with bath, shower, basin and toilet.