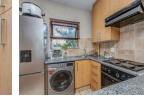

## Spacious one bedroom middle floor apartment

Immaculate starter home or investment property.

Open plan kitchen with extra cupboards, space for 1 under counter appliance, fridge and breakfast nook. Open plan lounge and dining room leads onto large covered balcony. Spacious sunny bedroom with built-in cupboards. Full bathroom with bath, shower, basin and toilet.