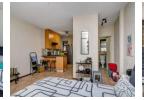

## Lovely garden studio.

Offers from R510k. Lovely garden studio apartment in sought after Montserrat. North facing corner studio. Open plan kitchen with space for 2 appliances and breakfast nook. Open plan living space leads onto covered patio. Bathroom with shower, basin and toilet. Built-in cupboards. Privately walled garden. Pets are allowed with consent of the Body Corporate. Monthly domestic effluent charge of R704, CSOS charge of R27 and 10 year maintenance plan of R111. One covered parking bay and lots of visitors parking bays. The complex boasts a sparkling pool with braai facilities and a clubhouse. Excellent 24 hour security. Within walking distance to shops and restaurants and easy access to main roads.