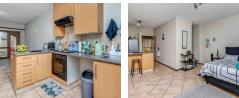

## Lovely garden studio.

Offers from R510k. Lovely garden studio apartment in sought after Montserrat. North facing corner studio. Open plan kitchen with space for 2 appliances and breakfast nook. Open plan living space leads onto covered patio. Bathroom with shower, basin and toilet. Built-in cupboards. Privately walled garden. Pets are allowed with consent of the Body Corporate. Monthly domestic effluent charge of R704, CSOS charge of R27 and 10 year maintenance plan of R111. One covered parking bay and lots of visitors parking bays. The complex boasts a sparkling pool with braai facilities and a clubhouse. Excellent 24 hour security. Within walking distance to shops and restaurants and easy access to main roads.