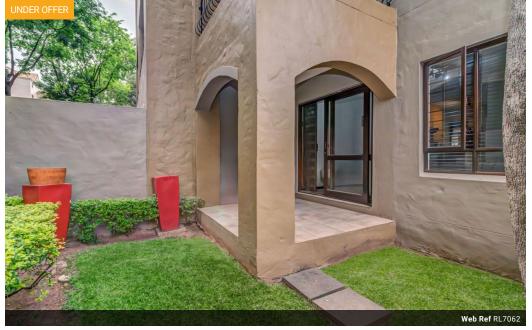

## Lovely garden studio.

Offers from R510k. Lovely garden studio apartment in sought after Montserrat. North facing corner studio. Open plan kitchen with space for 2 appliances and breakfast nook. Open plan living space leads onto covered patio. Bathroom with shower, basin and toilet. Built-in cupboards. Privately walled garden. Pets are allowed with consent of the Body Corporate. Monthly domestic effluent charge of R704, CSOS charge of R27 and 10 year maintenance plan of R111. One covered parking bay and lots of visitors parking bays. The complex boasts a sparkling pool with braai facilities and a clubhouse. Excellent 24 hour security. Within walking distance to shops and restaurants and easy access to main roads.