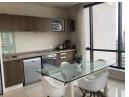

Sought after corner unit with floor to ceiling windows in the living space - extending views across the city.

Open plan dining and well equipped neat kitchen with designer appliances included.

Carpeted bedroom with work space.