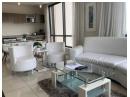

Sought after corner unit with floor to ceiling windows in the living space - extending views across the city.

Open plan dining and well equipped neat kitchen with designer appliances included.

Carpeted bedroom with work space.