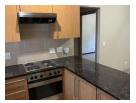

## North facing one bedroom apartment.

Ideal starter home or investment opportunity.

Modern one bedroom apartment.

Open plan kitchen with granite counter tops and space to 2 appliances.

Breakfast nook.

Open plan lounge leads onto covered balcony.