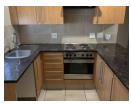

## North facing one bedroom apartment.

Ideal starter home or investment opportunity.

Modern one bedroom apartment.

Open plan kitchen with granite counter tops and space to 2 appliances.

Breakfast nook.

Open plan lounge leads onto covered balcony.