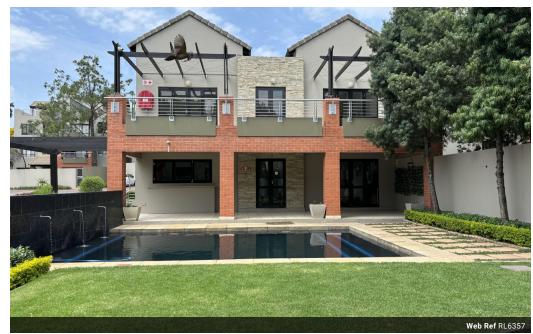

The complex boasts a swimming pool, putting green, jungle gym, clubhouse, laundry and 24 hour security.

## Features

| Interior     |    | Exterior            |       | Sizes      |      |
|--------------|----|---------------------|-------|------------|------|
| Bedrooms     | 1  | Carports / Parkings | 1     | Floor Size | 52m² |
| Bathrooms    | 1  | Security            | Yes   |            |      |
| Kitchens     | 1  | Pool                | Yes   |            |      |
| Recep. Rooms | 2  | Views               | False |            |      |
| Furnished    | No |                     |       |            |      |