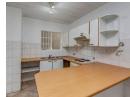

## Lovely garden apartment

North facing ground floor apartment.

Newly painted and fully tiled.

Open plan kitchen with space for 2 appliances.

Open plan lounge and dining room leads onto covered patio overlooking private tranquil garden.

2 Bedrooms with built-in cupboards.

Bathroom with bath and overhead shower, basin and toilet.

Monthly domestic effluent charge of R704 and CSOS charge of R35.

One covered parking bay and lots visitors parking.