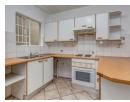

## Lovely garden apartment

North facing ground floor apartment.

Newly painted and fully tiled.

Open plan kitchen with space for 2 appliances.

Open plan lounge and dining room leads onto covered patio overlooking private tranquil garden.