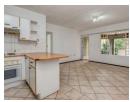

## Lovely garden apartment

North facing ground floor apartment.

Newly painted and fully tiled.

Open plan kitchen with space for 2 appliances.

Open plan lounge and dining room leads onto covered patio overlooking private tranquil garden.