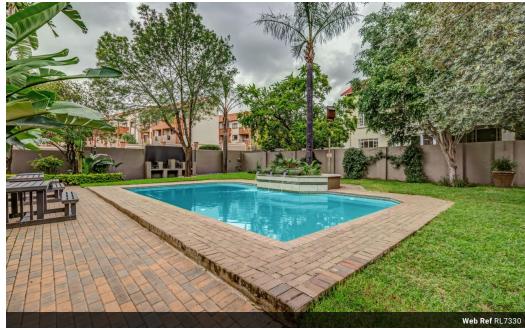

The complex boasts a large swimming pool with braai facilities, squash court and 24 hour security. The complex is close to schools, shopping centers with easy access to main roads.

## Features

| Interior     |    | Exterior            |       | Sizes      |      |
|--------------|----|---------------------|-------|------------|------|
| Bedrooms     | 2  | Carports / Parkings | 1     | Floor Size | 71m² |
| Bathrooms    | 1  | Security            | Yes   |            |      |
| Kitchens     | 1  | Pool                | Yes   |            |      |
| Recep. Rooms | 2  | Views               | False |            |      |
| Furnished    | No |                     |       |            |      |