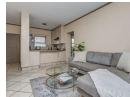

# North facing one bedroom apartment

Modern sunny north facing middle floor apartment.

Open plan lounge leads onto spacious covered balcony.

Bedroom with laminate flooring and built-in cupboards.

Bathroom with double shower, basin and toilet.