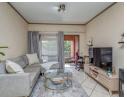

# North facing one bedroom apartment

Modern sunny north facing middle floor apartment.

Open plan lounge leads onto spacious covered balcony.

Bedroom with laminate flooring and built-in cupboards.

Bathroom with double shower, basin and toilet.