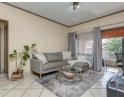

# North facing one bedroom apartment

Modern sunny north facing middle floor apartment.

Open plan lounge leads onto spacious covered balcony.

Bedroom with laminate flooring and built-in cupboards.

Bathroom with double shower, basin and toilet.