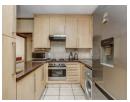

## Spacious One Bedroom Middle Floor Apartment

Ideal starter home or investment property.

Open plan kitchen with space for 2 appliances.
Granite working surfaces and breakfast nook.
Large open plan lounge and dining room leads onto sunny covered balcony.
Spacious north facing bedroom with built-in cupboards.