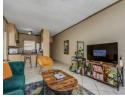

## Spacious One Bedroom Middle Floor Apartment

Ideal starter home or investment property.

Open plan kitchen with space for 2 appliances.
Granite working surfaces and breakfast nook.
Large open plan lounge and dining room leads onto sunny covered balcony.
Spacious north facing bedroom with built-in cupboards.

Full bathroom with bath, shower, basin and toilet.

Monthly CSOS charge of R29 and water charge of R100.

One covered parking bay and lots of visitors parking.

The complex boasts a swimming pool, putting green, jungle gym, laundry and 24-hour security. Easy access to shops, schools, main roads and the highway.