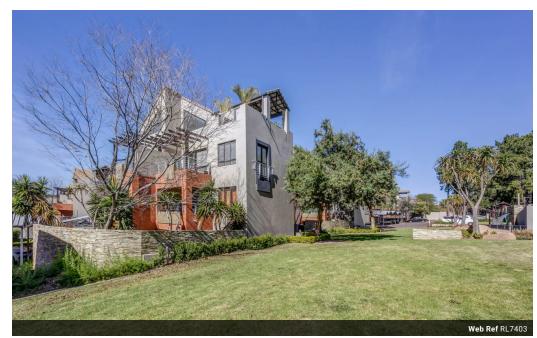

## Spacious One Bedroom Middle Floor Apartment

Ideal starter home or investment property.

Open plan kitchen with space for 2 appliances.
Granite working surfaces and breakfast nook.
Large open plan lounge and dining room leads onto sunny covered balcony.
Spacious north facing bedroom with built-in cupboards.