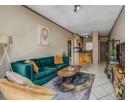

## Spacious One Bedroom Middle Floor Apartment

Ideal starter home or investment property.

Open plan kitchen with space for 2 appliances.
Granite working surfaces and breakfast nook.
Large open plan lounge and dining room leads onto sunny covered balcony.
Spacious north facing bedroom with built-in cupboards.