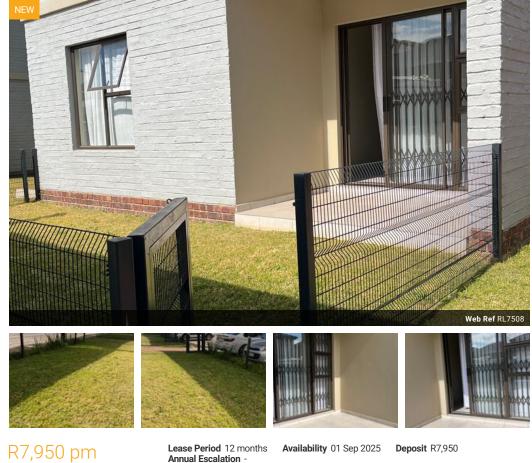

# 12

Perfect lock up and go

This perfect lock up and go apartment is situated in a newly built complex offers two bedrooms, two bathrooms (en-suite with shower), open plan kitchen which has space for two appliances, dining area and living area leading onto patio and private enclosed garden.

2

Yes

Yes

False

24hr Manned security. Two parkings (one covered and one open). Ample visitors parking. Regret, no pets permitted. Back up power.

The complex also has a clubhouse with braai facilities and enclosed swimming pool.

Tenant liable for electricity and water (prepaid).

2

2

1

2

No