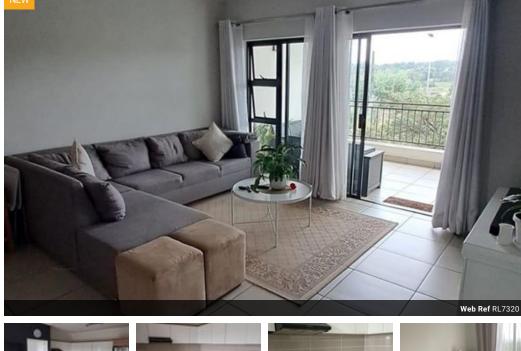

## Luxury Apartment in Modderfontein

This luxury apartment situated on the secound floor in sought after complex in Modderfontein consists of one bedroom, one full bathroom, open plan kitchen (appliances include fridge, washing machine, tumble dryer and dish washer), dining and living areas leading onto double balcony.