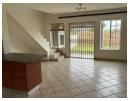

### 3 Bedroom duplex with lock-up garage

Duplex with lock-up garage and lots of visitors parking. Open plan kitchen with breakfast nook. Open plan lounge and dining room leads onto covered patio overlooking private garden. 3 Bedrooms with built-in cupboards.

2 Bathrooms, main en suite.

Guest loo downstairs.

The duplex overlooks the golf course and is very private.

Lovely size garden. The complex offers 24 hour security.