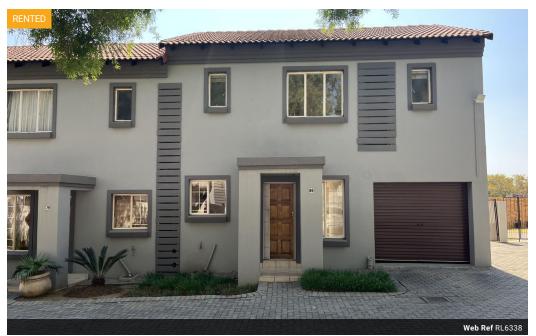

# R10,500 pm

3

Lease Period 12 months Annual Escalation Lease Excludes: Water and electricity

Availability Immediately

Deposit R10,500

### 3 Bedroom duplex with lock-up garage

Duplex with lock-up garage and lots of visitors parking. Open plan kitchen with breakfast nook. Open plan lounge and dining room leads onto covered patio overlooking private garden. 3 Bedrooms with built-in cupboards.

2 Bathrooms, main en suite.

Guest loo downstairs.

The duplex overlooks the golf course and is very private.

Lovely size garden. The complex offers 24 hour security.