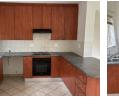

### 3 Bedroom duplex with lock-up garage

Duplex with lock-up garage and lots of visitors parking. Open plan kitchen with breakfast nook. Open plan lounge and dining room leads onto covered patio overlooking private garden. 3 Bedrooms with built-in cupboards.