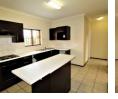

The stunning apartment features a beautifully designed open-plan kitchen with dark wood cabinets and space for two under-counter appliances. The expansive living area, fully tiled, opens to a balcony that offers a fantastic view. Both bedrooms boast newly installed laminate flooring. The main bedroom comes with an en-suite bathroom, while the second bathroom conveniently serves the second bedroom.