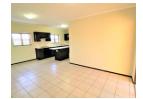

The stunning apartment features a beautifully designed open-plan kitchen with dark wood cabinets and space for two under-counter appliances. The expansive living area, fully tiled, opens to a balcony that offers a fantastic view. Both bedrooms boast newly installed laminate flooring. The main bedroom comes with an en-suite bathroom, while the second bathroom conveniently serves the second bedroom.