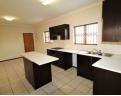

The stunning apartment features a beautifully designed open-plan kitchen with dark wood cabinets and space for two under-counter appliances. The expansive living area, fully tiled, opens to a balcony that offers a fantastic view. Both bedrooms boast newly installed laminate flooring. The main bedroom comes with an en-suite bathroom, while the second bathroom conveniently serves the second bedroom.