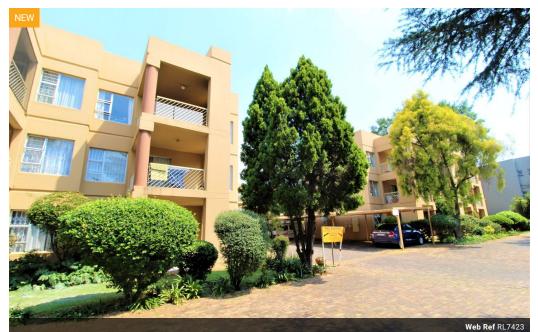

### First Floor Apartment In Blackheath - 2 Bed, 1 bath

Situated in: La Colomba, Pasteur Road Available: Immediately Additional Costs: Electricity and water Pets: Strictly no pets allowed

This lovely unit features a modern open-plan kitchen with built-in cupboards, electric stove, and oven.

The spacious tiled lounge flows onto a generous balcony with a built-in braai-perfect for entertaining.

There are two carpeted bedrooms, both large enough to comfortably fit a queen-size bed. Each bedroom comes with built-in cupboards for ample storage.

The unit has one full bathroom with both a bathtub and shower.

One carport is allocated to the unit.

Complex Features: