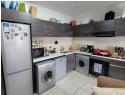

Open plan kitchen with gas hob and appliances included. Lots of built in cupboards.

Spacious living and dining that opens out onto a balcony.

Tiled bedroom with lots of built in cupboards.

Shower only bathroom.