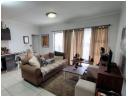

Open plan kitchen with gas hob and appliances included. Lots of built in cupboards.

Spacious living and dining that opens out onto a balcony.

Tiled bedroom with lots of built in cupboards.

Shower only bathroom.