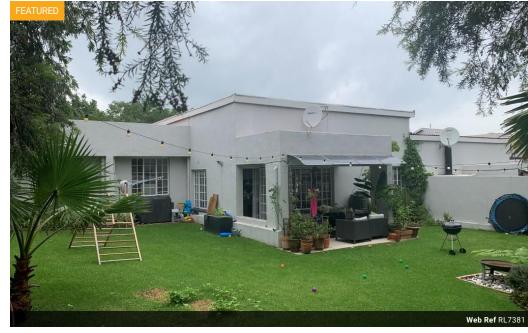

# Three bed two baht cluster

Available: 1 July 2025.

Three bed cluster with large garden and two garages.

Please note: 1 pet allowed with prior permission from the Landlord.

As you walk into the entryway you're led to the kitchen which has space for a single door fridge and a dishwasher. The kitchen has a gas hob there are ample built in cupboards and granite counters.

The spacious open plan dining/living room has a glass door that leads out to the covered patio and large private garden.

Three bedrooms all are carpeted, the main bedroom is en suite with a door that leads to the garden and a smaller patio.

Two bathrooms. En-suite has a bath and shower and second bathroom has a shower only.

The passage has under the cupboards extra storage and space for a washing machine and a tumble dryer.

Two single automated garage. ...