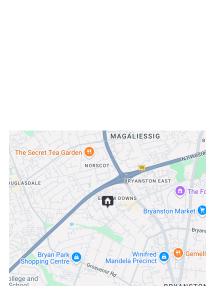

### Joanne L Crisp

Principal Property Practitioner Registered with PPRA (FFC 202 322 001 2) 083 269 0881 joanne@propcoresa.co.za

### Contact Propcore Real Estate

## 010 0108719

Oak Avenue Office Park 376 Oak Avenue Ferndale Randburg 2194













# R19,300 pm







Lease Period 12 months Availability 01 Jul 2025 Deposit R19,300 Annual Escalation - Lease Excludes:

Solar R1580, Refuse R334,65, Domestic effluent: R746.00, Metered electricity and water.

# Three bed two baht cluster

Available: 1 July 2025.

Three bed cluster with large garden and two garages.

Please note: 1 pet allowed with prior permission from the Landlord.

As you walk into the entryway you're led to the kitchen which has space for a single door fridge and a dishwasher. The kitchen has a gas hob there are ample built in cupboards and granite counters.

The spacious open plan dining/living room has a glass door that leads out to the covered patio and large private garden.

Three bedrooms all are carpeted, the main bedroom is en suite with a door that