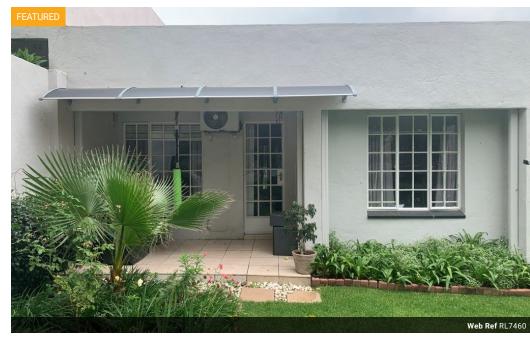

Welcoming living area, that boasts both lounge and dining room - with windows all around the comport of being home is warm as well as a great place to entertain. The living area opens out onto a covered patio.

The garden is large and well established a great place to spend outdoors in both Summer and Winter.

Three bedrooms, all of which are carpeted. All bedrooms are spacious and have built in cupboards. The main...