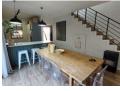

Open plan designer kitchen. Space for one under counter appliance and a single door fridge. Breakfast counter top finishes the space beautifully.

The open plan dining and lounge has elegant laminate flooring. Open out onto a large covered patio - complete with built in braai. Gorgeous well established private garden.