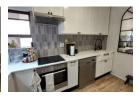

Open plan designer kitchen. Space for one under counter appliance and a single door fridge. Breakfast counter top finishes the space beautifully.

The open plan dining and lounge has elegant laminate flooring. Open out onto a large covered patio - complete with built in braai. Gorgeous well established private garden.