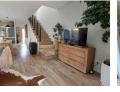

Open plan designer kitchen. Space for one under counter appliance and a single door fridge. Breakfast counter top finishes the space beautifully.

The open plan dining and lounge has elegant laminate flooring. Open out onto a large covered patio - complete with built in braai. Gorgeous well established private garden.