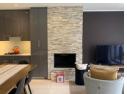

Living room has a gorgeous remote operated gas fire place and stacking doors that lead out to a covered patio with gas braai.

Upstairs are the two bedrooms. Both have laminate flooring and are very spacious. Lots of cupboard space and large doors that let in natural light and air. Main bedroom has a built in wooden TV stand. ...