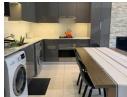

Special features include: Gas stove, gas braai, gas fire place, extra security throughout, air conditioners in both bedrooms. Enter into a spacious open plan kitchen/living area. Kitchen has Caeser Stone counters, there is space for a single door fridge and two under counter appliances. Fitted with a gas stove, double sink and designated space for a microwave off the counter.