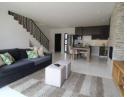

Guest loo downstairs - under the stairs.

 $\label{thm:continuous} \mbox{Upstairs you will find both bedrooms, finished beautifully with light laminate}...$ 