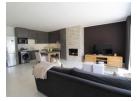

Gorgeous cladded remote control gas fireplace brings the dining and living experience together.

Beautifully tiled living room that opens out though glass stacking doors onto a large patio and built in gas fire place. The curtain system is automated and operated by remote control. Trelli Gate remote control shutter system for lock up and extended superior security.