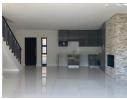

Special features include: Gas stove, gas braai, gas fire place, extra security throughout, air conditioners in both bedrooms.

Enter into a spacious open plan kitchen/living area. Kitchen has Caeser Stone counters, there is space for a single door fridge and two under counter appliances. Fitted with a gas stove, double sink and designated space for a microwave off the counter.

Living room has a beautiful remote operated gas fire place and stacking doors that lead to a covered patio with gas braai. Perfect for your entertaining needs.

 $Up stairs \ you \ will \ find \ two \ bedrooms. \ Both \ have \ laminate \ flooring \ and \ are \ spacious. \ Ample \ cupboard \ space \ and \ large...$ 