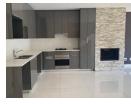

Special features include: Gas stove, gas braai, gas fire place, extra security throughout, air conditioners in both bedrooms.

Enter into a spacious open plan kitchen/living area. Kitchen has Caeser Stone counters, there is space for a single door fridge and two under counter appliances. Fitted with a gas stove, double sink and designated space for a microwave off the counter.