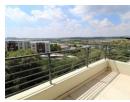

# STUNNING TOP FLOOR- ONE BED, ONE BATH MODERN APARTMENT IN A LIFESTYLE ESTATE

THIS APARTMENT OFFERS HIGH CEILING, SLIDING DOOR WITH HIGH WINDOW FOR THE BRIGHT NATURAL LIGHT TO COME THROUGH.

ITS OPEN-PLAN LAYOUT HAS SEPARATE SPACES, AS YOU ENTER, THE KITCHEN GREETS YOU FITTED APPLIANCES: A GAS STOVE, WASHING MACHINE, FRIDGE, DISHWASHER AND AMPLE CUPBOARD SPACE. AND GIVES ENOUGH SPACE TOMOVE AROUND. THE KITCHEN LEADS YOU TO THE LOUNGE AREA THAT GIVES DOUBLE VOLUME WINDOWS LEADING OUT ONTO A BALCONY WITH SPECTACULAR VIEWS.