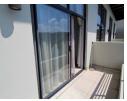

# STUNNING TOP FLOOR- ONE BED, ONE BATH MODERN APARTMENT IN A LIFESTYLE ESTATE

THIS APARTMENT OFFERS HIGH CEILING, SLIDING DOOR WITH HIGH WINDOW FOR THE BRIGHT NATURAL LIGHT TO COME THROUGH.

ITS OPEN-PLAN LAYOUT HAS SEPARATE SPACES, AS YOU ENTER, THE KITCHEN GREETS YOU FITTED APPLIANCES: A GAS STOVE, WASHING MACHINE, FRIDGE, DISHWASHER AND AMPLE CUPBOARD SPACE. AND GIVES ENOUGH SPACE TOMOVE AROUND. THE KITCHEN LEADS YOU TO THE LOUNGE AREA THAT GIVES DOUBLE VOLUME WINDOWS LEADING OUT ONTO A BALCONY WITH SPECTACULAR VIEWS.