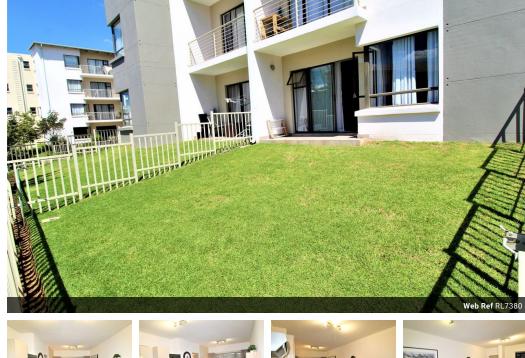

## Garden floor Modern 1 bed Apartment!

Available: 1st June 2025 Location: Soho Lofts, Beverley, Lonehill Extra costs to tenant: Electricity

This immaculate garden unit is pet friendly.

Neat kitchen with light wooden cupboards, has ample storage space, gas hob, caesar countertops, space for 2 under counter appliance.

Open plan with recently tiled floors, lounge leading out-onto a huge well kept garden.

Well sized main bedroom with en-suite shower and separate bathtub.

24hr Security with guards, boom gates and biometrics access. Access to fully equipped double story gym facilities, pool and covered parking bays.

Located close to amenities and shopping centers nearby.