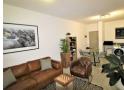

## Garden floor Modern 1 bed Apartment!

Available: 1st June 2025 Location: Soho Lofts, Beverley, Lonehill Extra costs to tenant: Electricity

This immaculate garden unit is pet friendly.

Neat kitchen with light wooden cupboards, has ample storage space, gas hob, caesar countertops, space for 2 under counter appliance.

Open plan with recently tiled floors, lounge leading out-onto a huge well kept garden.

Well sized main bedroom with en-suite shower and separate bathtub.

24hr Security with guards, boom gates and biometrics access. Access to fully equipped double story gym facilities, pool and covered parking bays.