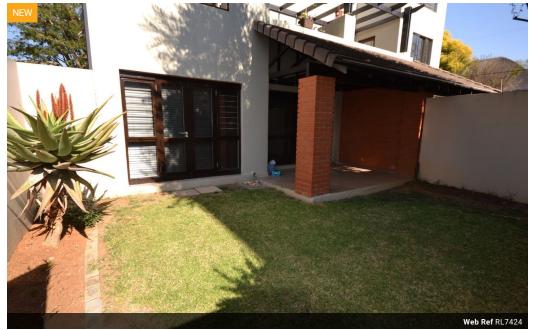

## 2 Bedroom, 2 Bathroom, Garden unit

2 Bedroom, 2 Bathroom, Garden Unit. Located in: Tinza Lifestyle Estate, Forest Drive , Lonehill. Available: 1st July 2025 PLEASE NOTE: Monthly rental excludes electricity and water ALSO NOTE: NO PETS ALLOWED IN THIS UNIT. Minimum 12 months lease.

Lovely and large two-bedroom garden unit with built in cupboards and laminate flooring. Main bedroom leads into garden from French doors and en suite has a shower only. The second bathroom has a bath only. Granite kitchen counter tops. The kitchen has space for 2 under counter appliances and a single door fridge/freezer and plenty cupboard space. Large open plan living area leads out onto covered patio and private garden. Garden maintenance done by complex on a weekly basis. 2 dedicated Covered Parking bays and ample visitors parking. Fibre available in the unit.