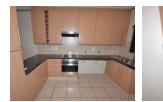

Lovely and large two-bedroom garden unit with built in cupboards and laminate flooring. Main bedroom leads into garden from French doors and en suite has a shower only. The second bathroom has a bath only. Granite kitchen counter tops. The kitchen has space for 2 under counter appliances and a single door fridge/freezer and plenty cupboard space. Large open plan living area leads out onto covered patio and private garden. Garden maintenance done by complex on a weekly basis. 2 dedicated Covered Parking bays and ample visitors parking. Fibre available in the unit.