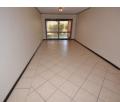

Lovely and large two-bedroom garden unit with built in cupboards and laminate flooring. Main bedroom leads into garden from French doors and en suite has a shower only. The second bathroom has a bath only. Granite kitchen counter tops. The kitchen has space for 2 under counter appliances and a single door fridge/freezer and plenty cupboard space. Large open plan living area leads out onto covered patio and private garden. Garden maintenance done by complex on a weekly basis. 2 dedicated Covered Parking bays and ample visitors parking. Fibre available in the unit.