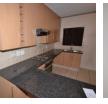

Lovely and large two-bedroom garden unit with built in cupboards and laminate flooring. Main bedroom leads into garden from French doors and en suite has a shower only. The second bathroom has a bath only. Granite kitchen counter tops. The kitchen has space for 2 under counter appliances and a single door fridge/freezer and plenty cupboard space. Large open plan living area leads out onto covered patio and private garden. Garden maintenance done by complex on a weekly basis. 2 dedicated Covered Parking bays and ample visitors parking. Fibre available in the unit.